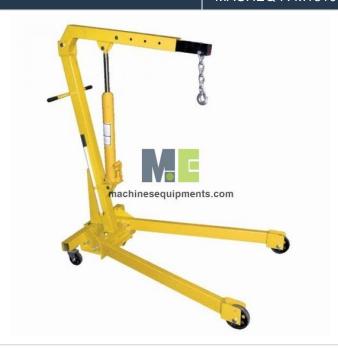

#### **Shop Cranes:**

For raising, lowering and transporting of automotive engines and other heavy shop loads.

#### Features:

• High capacity engine crane with added boom length, enabling it to be used on vehicles with long front ends where an extra-long reach is required

Red

15-20 ton

1860 mm

Workshop Usage

- Roller-bearing swivel casters with safety brakes to secure positioning
- Legs and boom can be folded quickly and easily to save space when not in use

Color
Capacity
Max Lifting Height
Application

1/2