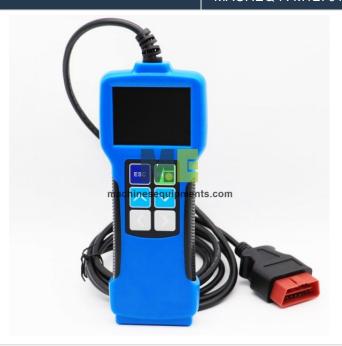

## **Product Name :**Truck Diagnostic Scanner

## **Description:**

Truck Diagnostic Scanner

## **Technical Specification:**

Truck Scanner Is The Only Truck Scanner Available China And It Is Made In China To Diagnose Commetcial Vehicles Running On Chinan Road. The Truck Scan Tool Is A Dedicated Handheld Device With Simple User Freindly Software Which Can Used By Any Techicle Person.