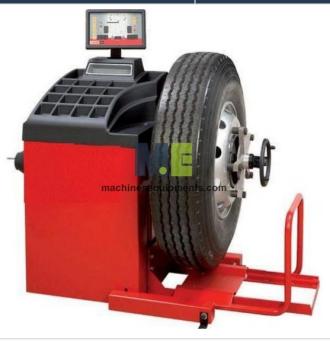

#### **Description :**

Truck Digital Wheel Balancer

#### **Technical Specification :**

Max Wheel Diameter 1280 mm Rim Sizes 12" to 24" Rim Width 3" To 20" Balancing Speed 210 rpm Accuracy 1gm for car Tyre 25gm for Truck Tyre Power Supply 380v/50Hz, 3ph Shipping Weight 385 kg

## Truck wheel balancer Balancing is a very very important for a automobile runnig on tyres. As the tyre anre prepared there is always some grams of difference in the circumference of the tyre which needs to be compensated or the tyre will start wobling and there will be a tyre wear and tear.