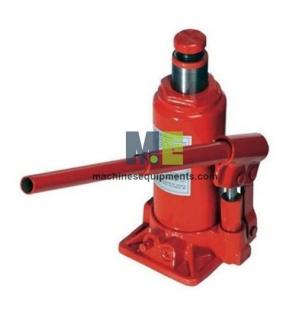

## **Description:**

Hydraulic Jack

## **Technical Specification:**

 Capacity
 2-3 ton

 Low Height
 145 mm

 Lift
 660 mm

 Max Height
 800 mm

 New Weight
 62 kg

Package Size 126x44x21 cm

## Feature:

- Heavy gauge steel side plates prevent twisting
- Front wheels with roller bearings and ball bearing mounted rear caster wheels provide stability and easy maneuverability.
- Heavy duty pumps, rams, and cylinders are precision machined and inspected to ensure long service life and superior performance
- Overload and bypass safety valves prevent the jack from being used beyond its rated capacity and ram over extension
- Foot pump pedal raises the lift arm to the load quickly and "T" handle pumps jack under load