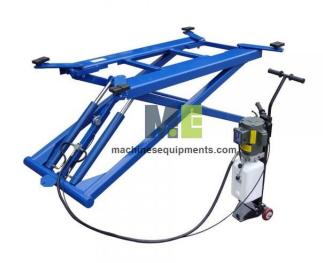

## **Description:**

Portable Low Rise Lift

Our domain expertise have enabled us to offer a precision engineered range of Portable Low Rise Lift. These machines are used to lift cars, vans and light-duty trucks. These lifts have dual cylinders and scissor lift design, which ensures maximum stability and strength. Owing to their portability, these lifts are widely demanded by the

customers. Following are the various features of the product:

- Ideal for tyre, wheel and brake related repairs, collision repair work and new car preparation
- 5 position mechanical safety lock system
- Portable trolley supports pump and moves lift
- Easily adjustable sliding radius arms
- Engagement release mode: Automatic mechanical release by novel trip-over mechanism at the highest position