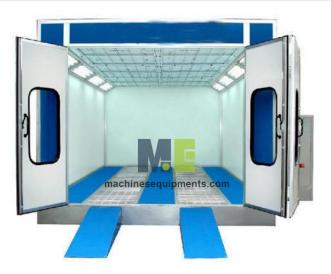

#### Paint Booth

### **Technical Specification:**

Material to be painted

Phase

Booth Size (mm X mm X mm)

Power

Air-Flow Direction

Speed

Air flow pattern

Max Temperature (degree celsius)

Ventilation System Voltage (volt)

Color Brand

Motor Power Material Tubelights Air Flow Heating Mode Thickness

Particle Holding Capacity
Dust Holding Capacity
Rated Air Flow

Steel, Iron, Plastic, Wood, Aluminum

3

7000\*4000\* 3000

10hp

Cross-Flow Type

3m/s downdraft 60 Yes 380 V

Red Autoone 8kw

Synthetic Micro Fiber

40 3m/s

Electric, Diesel

22mm

10 microns & above

562.5 g /m2 2008 m3 / hr We are offering Paint Booth to our clients.

we make and supply downdraft paint booth ideal for water base and solvent based paints. the paint booth comprises of double lower for maximum thrust and outflow for a perfect painting environment.