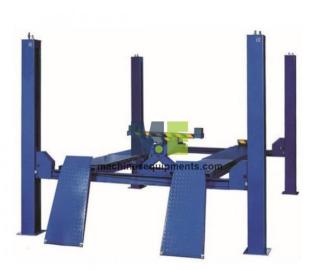

**Product Name:** 

Hydraulic Car Washing Ramp

Product Code: MACHEQ-A-M10401001

## **Description:**

Type

Hydraulic Car Washing Ramp

## Technical Specification:

Lifting Capacity(kg)
Maximum Rise(m)

Min Lift height (Minimum) Number of Stopping Positions Max Lift height (Maximum) Maximum Load(kg)

Product Type

Number of Guide Posts

Design Type Compressor Type

AMC/After Sales Service available

AMC/After Sales Service Installation Provided

Warranty

Locking System

Color Material Capacity Motor Lifting Time Double Cylinder Hydraulic Lift

4000 5-10 1ft 2-4 4.75ft 4000 lift 2 Post

2 Post scissor 230 Yes Provided Yes

12 months Manual Lock

red

Stainless Steel 4 ton and 8 ton 2.0/3.0 hp 45 Seconds Hydraulic car washing lift.

autone has been successful in making and supplying grade one quality car washing lifts which way apart from the conventional single post lift