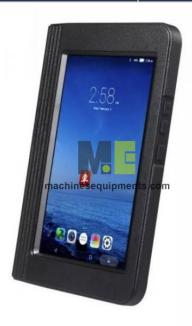

## **Product Name:**

V Vehicle Diagnostic Scanner

Product Code: MACHEQ-A-M10301001

## **Description:**

V Vehicle Diagnostic Scanner

## **Technical Specification:**

High configuration of hardware, fast running speed

Capacitor Screen: Multi-touch capacitor screen, more smooth operation

WIFI Diagnosis: Wireless communication between intelligent mobile terminal and DBS Car connector via Bluetooth

Portable: Reasonable PDA design, small size for easy carry

Optimized Interface: Brand new operation interface design, interface more friendly and operation much easier Wifi communication Support WIFI network

Android System: Users can install and Android software

Numerous Additional Functions: Photo, video, multimedia, other software application,etc.One click update: You do not have to download software to memory card anymore, can do one click update directly through your machine.

CPU Quod-core 1.2G HZ

Display 10.1 inch Multi Touch Screen

Resolution 1280X800

Battery 6600mAh Polymer Lithium-ion

Camera 0.3M pixels

Operating Temperature 0 Degree C~+45 Degree C

Voltage DC 9V-15V Current 25 mA