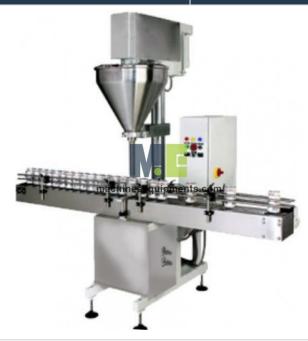

#### **Product Name:**

Food Semi Automatic Powder Auger Filling Machine

## **Description:**

Food Semi Automatic Powder Auger Filling Machine

Microprocessor based control system provides precise selection and adjustment of fill amounts and machine functioning. This is useful for filling of all types of Powders in Bottles, Jars & Glasses.

# Specifications:

- Filling Range: 15 gm 1000 gm ± 1 2 % (Std. 100 gm.)
- Can Fill: Bottles, Jars, Glasses
- Output: 20 30 jars/min
- Motor: 0.75 HP, 230 Volts / 415 Volts.
- Dimensions / Weight: 520 x 620 x 750 mm / 200 kgs