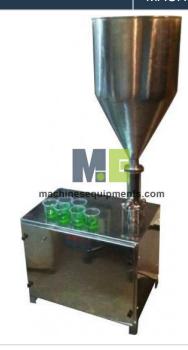

## **Description:**

Food Paste Filling Machine

## **Technical Specification:**

Material Stainless Steel
Packaging Type Wooden Crate
Power Consumption 300 Watt
Usage/Application Industrial
Automation Grade Semi-Automatic
Machine Type Semi-Automatic

Paste Filling Machine is perfect for handling products with different viscosities with contact parts made of SS 304 / 316. It possesses clean cut-off for drip free filling, positive displacement type suction as well as delivery stroke. The piston is a specially designed one, which does suction and filling in one stroke. It has quantity adjustment screw for setting the desired volume. Suitable for cream, Mango pulp, Paint, Paste, Chywanprash, Gulkand, Kiwam, Adhesive, Grease, etc.

Filling Range  $3-500 \text{ gms} \pm 1 \text{ with change parts}$ 

Can Fill Tubes, Bottles, Pouches

Output 20 - 30 jars/min 20 fills per minute

Motor 0.75 HP, 230 Volts / 415 Volts. No Power

Dimensions / Weight 520 x 620 x 750 mm / 200 kgs 8" X 10" X 24" / 20 kgs.