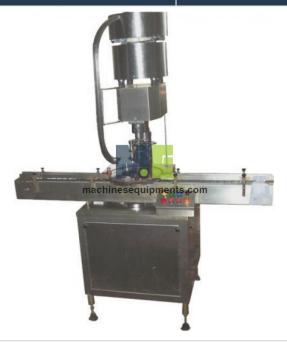

### **Product Name:**

Food Automatic Plastic Metal Cap Locking Machine

### **Description:**

Food Automatic Plastic Metal Cap Locking Machine

## **Technical Specification:**

Packaging Type Wooden Crate Voltage 230 Vac Finish SS Conveyor Height 900 mm

for automatically fixing the caps onto PET or Glass type bottles moving on conveyor. The capping machine is ideal for application in pharmaceutical, food, pesticides, cosmetic & other Industries. Machine is equipped with vibratory type bowl feeder depending on cap shape and size for continuous feeding of cap for online operation on any liquid of powder filling line. Machine is suitable for various sizes of bottles and ROPP cap with the help of change parts.

### **Specifications:**

• Power supply: 440 Volts, 3 Phase, 1.5 H.P

• Sealing speed: 1200 Bottles / hr.

• Container Diameter: 24mm to 90mm

• Container Height: 50mm to 250mm

• Cap Diameter: 20mm, 25mm & 28mm with change parts

• Conveyor Height: 800mm to 900mm adjustable

• Overall Dimension: 1400mm (L) X 900mm (W) X 1800mm (H)

1/2