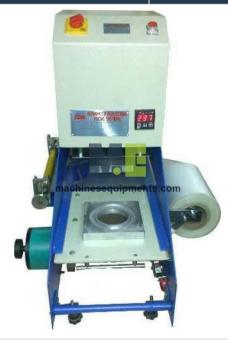

#### **Description :**

Food Automatic Cup and Tray Lid Sealer

#### **Technical Specification :**

Packaging Type Wooden Crate Voltage 230 Vac Seal Material Polyethylene Temperature 300 degree Machine Type Semi Automatic Total Power 300 Watt Power Supply 230 Vac

Automatic Cup & Tray Lid Sealer for sealing cups, trays, containers, etc. The container automatically travels inside the machine where the lid is cut & sealed over it from the roll & the sealed container then comes out with automatic advancement of sealing film. This is Ideal for Mineral Water, Shrikhand, Carry-Out Bowl products, Soups, Sweets & Hotel Lunch Packing of Glasses, trays, etc.