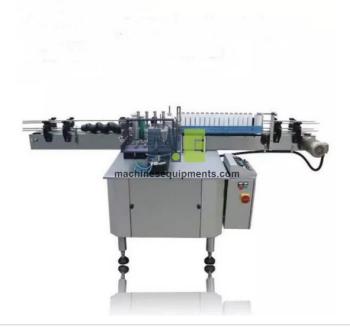

## **Description:**

Automatic Glue Labeling Machine

## **Technical Specification:**

Automation Grade Automatic
Moc stainless steel
Label Width 26x80xto160x325
Power Supply 415Vac,3 Phase,2Hp
Speed Upto to 120 Cont./Min

Automatic Glue Labeling Machine for automatic sticking of paper labels on to various metal, glass or plastic bottles & cans, etc. ranging from 30 ml. to 1 liter which can be grooved or brut shaped or mineral water bottles & will wrap around labels in vertical position with automatic cold glue application. The machine has automatic feeding of label stack by slant magazine. Suitable for Pharmaceuticals, Food, Beverage, Distillery, Cosmetics, Pesticides, Chemicals, Agro Chemical and similar products.

Dia. Of Container:27 mm to 100 mmHeight of Container:35 mm to 270 mmLabel Width:26 x 80 to 160 x 325 mmPower Supply:415 Vac, 3 Phase, 2 HPSpeed:Up to 120 Cont. / Min.

1/2