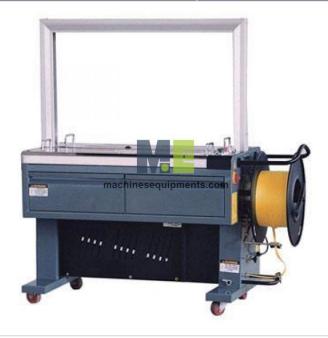

### **Description:**

Food Carton Strapping Machine

## **Technical Specification:**

Power Supply 230 Vac
Capacity 20 per minute
Weight 80 Kg
Power Source 230 Vac
Phase Single
Strapping Speed 2 per second
Voltage 230 Vac

Carton Strapping Machine is suitable for strapping cartons of various heights very quickly without the need for bothersome strapping tools & metal seals.

 $\begin{array}{lll} \text{Strapping Tension} & 5-60 \text{ Kg} \\ \text{Strapping Speed} & 2.2 \text{ sec/strap} \\ \text{Strap Width} & 6-15 \text{ mm} \\ \text{Power Supply} & 220 \text{ VAc, 1 Ph} \\ \text{Consumption} & 0.4 \text{ KVA} \\ \text{Machine Size} & 82X56X68 \text{ cm} \\ \text{Machine Weight} & 80 \text{ Kg} \\ \end{array}$ 