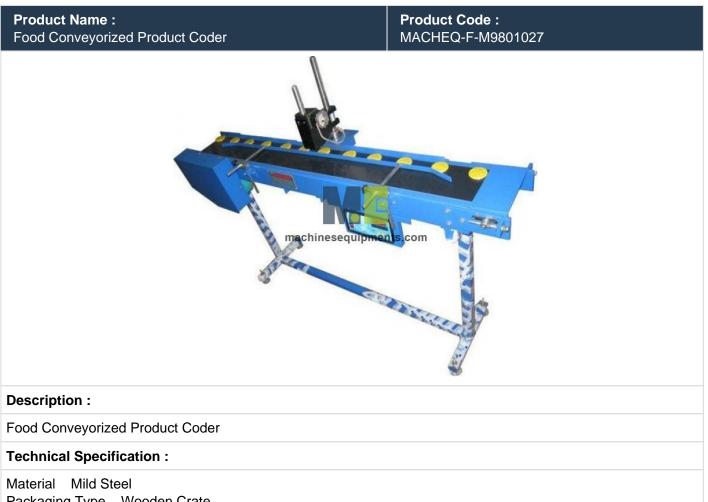

Packaging Type Wooden Crate Structure Belt Conveyor

## Features:

- DC Stepper motor based very compact, lightweight and portable design. Can be used as a replacement for Electro-Pneumatic coders (does not require compressor) for Packaging Machine mounting also
- Low cost machine with very low operating and inventory costs. Uses standard grooved or flat stereos and fast drying coding ink
- In built timer for automatic timed operation (settable) or can be connected to any sensor or foot switch for controlled operation
- Imported motor and accessories provide reliability & long life

## Specifications:

| Supply Voltage |
|----------------|
| Printing Area  |
| Printing Speed |
| Prints using   |

230 Vac ± 10%, 15 VA 4 to 6 lines (35 X 35 mm.) Max. 80 imprints / min. Easily Changeable grooved / flat, rubber / nylon Inking Medium Printing Medium

Impressions Weight stereos Special rechargeable ink / wax cartridge / ink paste Quick drying liquid ink (Black, Red, White\*, Golden\*, etc.) 15,000 per 20 ml. charge 7 Kgs, 3 Kgs (Only head)