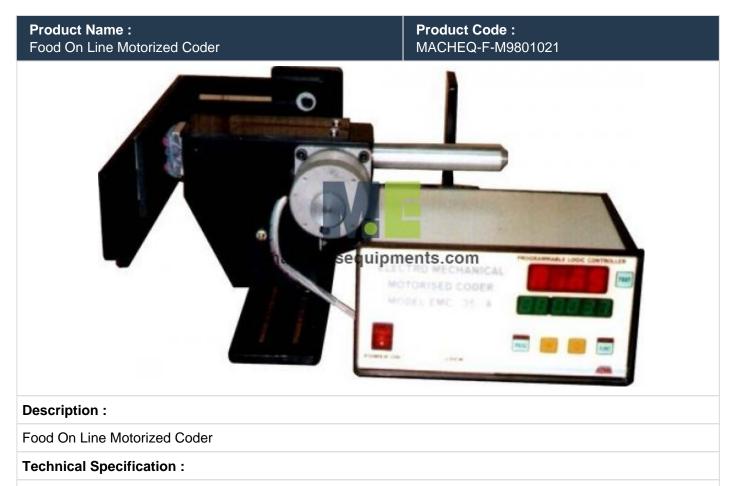

Capacity 20 per minute Print Speed Motorized Type On Line

These coders are ideal for Semi-Automatic Coding. As soon as the product is put on the platform, coding is done automatically. The message to be printed is very easily composed by just push fitting the grooved stereos (easily changeable) on to the groove base mat. The Inking system consists of a rechargeable circular cartridge, which is fully enclosed allowing the use of fast-drying & indelible solvent-based inks for porous and non-porous surfaces. The print head slides into the housing for inking & outside for coding onto the product.

| Supply Voltage  | 230 Vac ± 10%, 20 VA                                        |
|-----------------|-------------------------------------------------------------|
| Printing Area   | 6 to 8 Lines (50 X 100 mm.)                                 |
| Printing Speed  | Max. 50 imprints / min.                                     |
| Prints using    | Easily Changeable grooved / flat, rubber / nylon stereos    |
| Inking Medium   | Special rechargeable ink / wax cartridge / ink paste        |
| Printing Medium | Quick drying liquid ink (Black, Red, White*, Golden*, etc.) |
| Impressions     | 10,000 per 60 ml. charge                                    |
| Weight          | 11 Kgs, 6 Kgs (Only head)                                   |